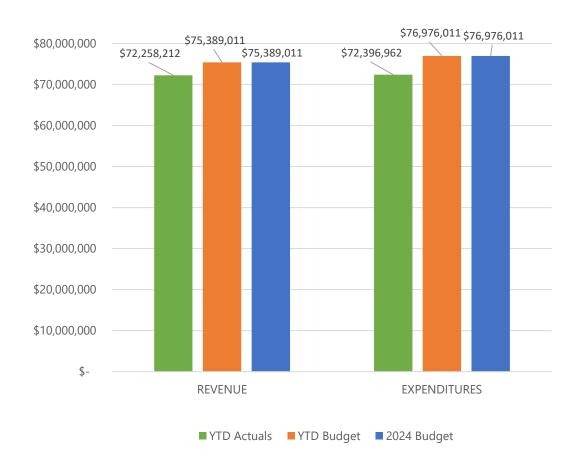

pared to the monthly budget of \$3.7M.
- Collection materials expenditures for December were \$351.2k compared to the monthly budget of \$558.6k.
- Employee training expenditures for December were \$5.5k compared to the monthly budget of \$22.5k.
- Capital expenditures for December were \$936.7k compared to the monthly budget of \$1.1M. Expenditures are for building & improvements, architecture & engineering, and vehicles.

#### FINANCE DEPARTMENT

• All other expenditures (professional & contract services, equipment & furnishing, maintenance & repairs, software license & maintenance fees, communications, office & operating supplies, utilities, rentals & leases, insurance and miscellaneous) for December were \$1.3M compared to the monthly budget of \$1.0M.

#### 2024 Year-to-Date Summary



#### FINANCE DEPARTMENT

2024 Year-End Reserves

# Sno-Isle Libraries Unrestricted Reserve Fund Balance As of December 31, 2024

|                               | Ending       |             | E nd ing     |
|-------------------------------|--------------|-------------|--------------|
|                               | Fund Balance | 2024        | Fund Balance |
| Unrestricted Reserves         | 12/31/2023   | Activity    | 12/31/2024   |
| Emergency                     | 10,000,000   |             | 10,000,000   |
| Self-Insurance                | 1,500,000    |             | 1,500,000    |
| Unemployment Compensation     | 40,000       |             | 40,000       |
| Levy Rate Stabilization       | 23,592,916   | 1,000,000   | 24,592,916   |
| Vacation & Sick Pay Liability | 1,300,000