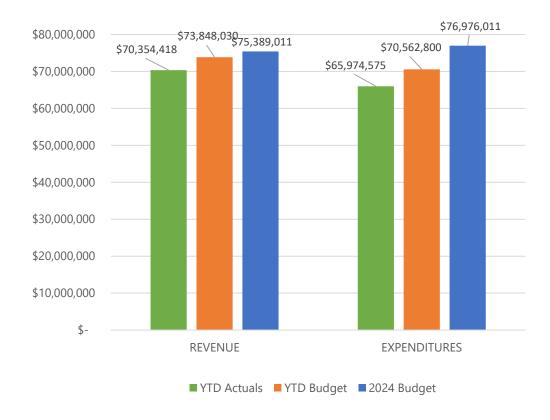

r November were \$3.6M compared to the monthly budget of \$3.7M.
- Collection materials expenditures for November were \$410.7k compared to the monthly budget of \$558.5k.
- Employee training expenditures for November were \$40k compared to the monthly budget of \$22.5k.
- Capital expenditures for November were \$363.2k compared to the monthly budget of \$1.1M. Expenditures are for building & improvements, architecture & engineering, and vehicles.
- All other expenditures (professional & contract services, equipment & furnishing, maintenance & repairs, software license & maintenance fees, communications, office & operating supplies, utilities, rentals & leases, insurance and miscellaneous) for November were \$687.2k compared to the monthly budget of \$1.0M.

### 2024 Year-to-Date Summary



## Sno-Isle Regional Library System Statement of Revenues

#### **Revenue Summary**

From 11/1/2024 Through 11/30/2024 (In Whole Numbers)

|      |                                  | Period Actual | YTD Actual | YTD Budget | Annual Budget | % Annual<br>Budget Recv'd |
|------|----------------------------------|---------------|------------|------------|---------------|---------------------------|
|      | Revenues                         |               |            |            |               |                           |
| 01.0 | Property Taxes                   | 5,512,440     | 64,463,053 | 64,710,320 | 65,451,650    | 98.48%                    |
| 02.0 | Timber Tax / Sales               | 85,087        | 695,586    | 523,500    | 540,000       | 128.81%                   |
| 02.5 |